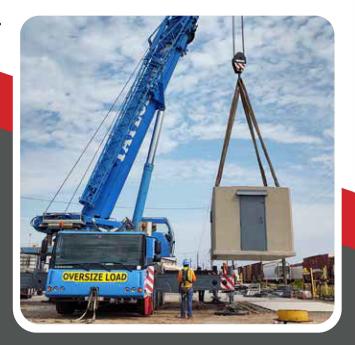

VISIT OUR DISPLAY SITE 24/7 LOCATED AT:

## Features

Our deliverable group tornado shelters can range from as small as an 8'x8' to as large as 10'x24' and include options to keep family, friends, or employees comfortable while staying protected.