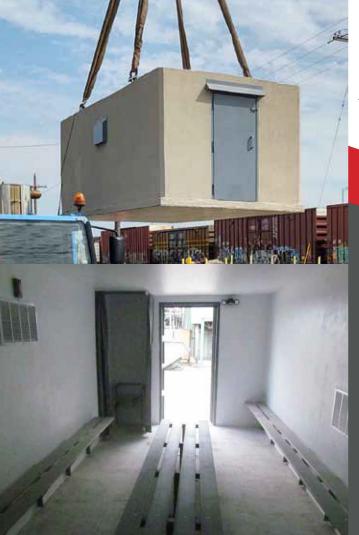

## **COMMUNITY/GROUP** Shelters

F5 tornadoes can travel at speeds of **UP TO 250 MILES PER HOUR.** 

**OUR SHELTERS WITHSTAND THEM.** 

## Features

Our deliverable group tornado shelters can range from as small as an 8'x8' to as large as 10'x24' and include options to keep family, friends, or employees comfortable while staying protected.

- RESTROOM AREA
- SEATING & BENCHES
- BATTERY BACK-UP LIGHTING
- HANDICAP ACCESSIBILITY

#### PROTECTION SHELTERS DELIVERABLE GROUP TORNADO SHELTERS ARE STRUCTURALLY BUILT TO BEAR WIND LOADS IN EXCESS OF 250 MPH OR AN EF5 TORNADO.

Our products meet debris impact testing performed by Texas Tech Wind Science & Engineering to meet FEMA criteria.

#### Safety

- Roof and walls test at 4,000 psi and are 8" thick (exceeds FEMA standard testing criteria) and reinforced with steel bar and fiber mesh
- Steel doors have three <sup>3</sup>/<sub>4</sub>" deadbolts with three 6"x1 <sup>1</sup>/<sub>2</sub>" welded steel hinges and are 36" handicap accessible
- National Storm Shelter Association certificate stating design and construction meets or exceeds ICC 500–2020 4th Edition and FEMA P–361, April 2021 Fourth Edition criteria
- Constructed from stamped engineered drawings
- Designed for zero "tipability" requiring no additional anchoring when placed on a flat, level surface (gravel, concrete, or asphalt)
- Sizes range from as small as 8'X8' to 10'X24'
- Rental deliverable group shelters available