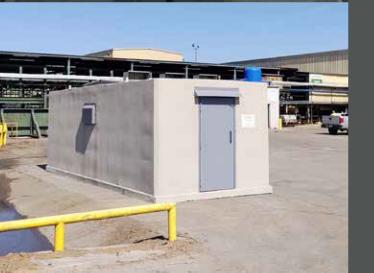

## **COMMUNITY/GROUP** Shelters

F5 tornadoes can travel at speeds of **UP TO 250 MILES PER HOUR.** 

**OUR SHELTERS WITHSTAND THEM.** 

## Features

Our deliverable group tornado shelters can range from as small as an 8'x8' to as large as 10'x24' and include options to keep family, friends, or employees comfortable while staying protected.

#### PROTECTION SHELTERS DELIVERABLE GROUP TORNADO SHELTERS ARE STRUCTURALLY BUILT TO BEAR WIND LOADS IN EXCESS OF 250 MPH OR AN EF5 TORNADO.

Our products meet debris impact testing performed by Texas Tech Wind Science & Engineering to meet FEMA criteria.

#### Safety

- Roof and walls test at 4,000 psi and are 8" thick (exceeds FEMA standard testing criteria) and reinforced with steel bar and fiber mesh
- Steel doors have three <sup>3</sup>/<sub>4</sub>" deadbolts with three 6"x1 <sup>1</sup>/<sub>2</sub>" welded steel hinges and are 36" handicap accessible
- National Storm Shelter Association certificate stating design and construction meets or exceeds ICC 500–2020 4th Edition and FEMA P–361, April 2021 Fourth Edition criteria
- Constructed from stamped engineered drawings
- Designed for zero "tipability" requiring no additional anchoring when placed on a flat, level surface (gravel, concrete, or asphalt)
- Sizes range from as small as 8'X8' to 10'X24'
- Rental deliverable group shelters available