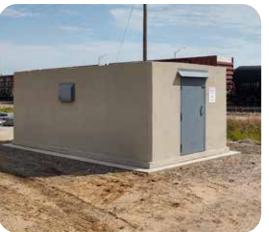

## **COMMUNITY/GROUP** Shelters

F5 tornadoes can travel at speeds of **UP TO 250 MILES PER HOUR.** 

**OUR SHELTERS WITHSTAND THEM.** 

## Features

Our deliverable group tornado shelters can range from as small as an 8'x8' to as large as 10'x24' and include options to keep family, friends, or employees comfortable while staying protected.

#### PROTECTION SHELTERS DELIVERABLE GROUP TORNADO SHELTERS ARE STRUCTURALLY BUILT TO BEAR WIND LOADS IN EXCESS OF 250 MPH OR AN EF5 TORNADO.

Our products meet debris impact testing performed by Texas Tech Wind Science & Engineering to meet FEMA criteria.